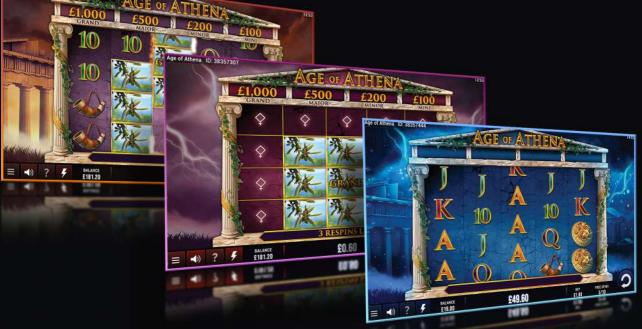

| <b>\\</b> .       | Max Win                                                                                  | GAME NAME:        | Age of Athena                                                                                                                                                                                                                                                                                                                                                                                                                                                                                                                                                   |
|-------------------|------------------------------------------------------------------------------------------|-------------------|-----------------------------------------------------------------------------------------------------------------------------------------------------------------------------------------------------------------------------------------------------------------------------------------------------------------------------------------------------------------------------------------------------------------------------------------------------------------------------------------------------------------------------------------------------------------|
| <b>N</b> .        | 1250x<br>£100k/€100k                                                                     | GAME TYPE:        | Slot                                                                                                                                                                                                                                                                                                                                                                                                                                                                                                                                                            |
| ○<br>★            | <b>RTP</b><br>88.134%, 93%,<br>65%<br><b>Win rate</b><br>1 in 5<br><b>Bonus hit rate</b> | ABOUT ME:         | Another Epic 'greek epic'! This time wins get even more colossal and volatile with the Olympian goddess of war 'Athena'.<br>Land a fleet of 3 or more battleships and storm into free spins, where Athena symbols pay out on non-consecutive reels, triggering truly heroic wins!<br>Forge ahead into money respins bonus when you land 6 olive branches.<br>Here you'll seize a cash prize for each olive symbol with a chance to land four almighty jackpot prizes. With three spins which reset each time you succeed, the reels are truly yours to conquer. |
| NER               | 1 in 95                                                                                  |                   | Clutch your spear and step into the fray if you are brave enough, warrior!                                                                                                                                                                                                                                                                                                                                                                                                                                                                                      |
|                   |                                                                                          | SPECIAL FEATURES: | Classic style for a familiar feel.                                                                                                                                                                                                                                                                                                                                                                                                                                                                                                                              |
| Ш                 | Volatility                                                                               |                   | <ul> <li>4x5 which pays ways.</li> <li>Athena top symbol for high poving wing</li> </ul>                                                                                                                                                                                                                                                                                                                                                                                                                                                                        |
|                   | High                                                                                     |                   | <ul> <li>Athena top symbol for high paying wins.</li> <li>Land 6 olives symbols to activate money respin bonus</li> </ul>                                                                                                                                                                                                                                                                                                                                                                                                                                       |
|                   |                                                                                          |                   | <ul> <li>GRAND, MINOR, MAJOR and MINI top prizes available<br/>in money respin bonus.</li> </ul>                                                                                                                                                                                                                                                                                                                                                                                                                                                                |
| Age of Athena ID: | 38357307                                                                                 |                   | <ul> <li>In free spins Athena pays out twice, the second time<br/>on non-consecutive reels.</li> </ul>                                                                                                                                                                                                                                                                                                                                                                                                                                                          |
|                   | A £1,000                                                                                 | GE OF ATHENA      | 1155                                                                                                                                                                                                                                                                                                                                                                                                                                                                                                                                                            |